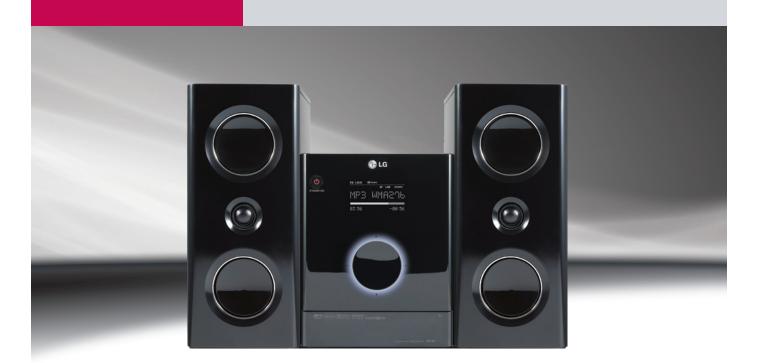

# LFA840

## **COMPACT AUDIO SYSTEM**

- Made for iPod® with Direct Dock
  CD Playback with Vacuum-Loading Vertical Slot
- USB Media Host
- Touch Panel Controls
- AM/FM Reception

#### **CD PLAYBACK**

with vertical slot vacuum-loading.

## $\mathbf{MADE}\ \mathbf{FOR}\ \mathbf{iPod}^{\circledR}$

Connect, control and play directly from your iPod®.

#### **USB MEDIA HOST**

Convenient access to digital music, photos and video with USB Media Host.

## **3-WAY STEREO SPEAKERS**

High audio fidelity with stereo detachable 3-way speakers and side-woofers.

#### **PORTABLE AUDIO INPUT**

3.5mm input jack for expanded connectivity.